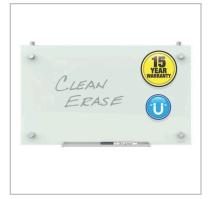

## Quartet Infinity™ Magnetic Glass Dry-Erase Cubicle Board, 24" x 14", White Surface, Frameless

Personal size glass dry-erase board for your cube can replace a paper notepad.

### **Product Description**

Write down great ideas and keep track of daily tasks with this glass surface dry-erase board. Specifically designed for personal use, the board comes with cubicle mount brackets and has a wide format to match modern, low-profile workstations.

Unknown

24

3

- · Tempered glass dry-erase board will not stain or ghost to ensure clean erasability
- Glass is magnetic and offers a smooth writing surface. Use with dry-erase makers and rare earth magnets to write
  messages and post papers.
- · Frameless board design is sleek and attractive
- 24" x 14" board size with a 16:9 aspect ratio fits perfectly in cubicles with low walls and can be hung vertically or Horizontally
- Writing in all colors is easily visible on the white glass board surface. Glass is easy to keep clean with Quartet® whiteboard cleaning supplies.
- Two mounting hardware sets included: adjustable brackets to hang board over cubicle walls and wall mount for traditional hanging
- Magnetic glass cubicle board comes with an aluminum accessory tray, 1 Quartet dry-erase marker and 2 rare earth magnets
- Limited 15 year warranty