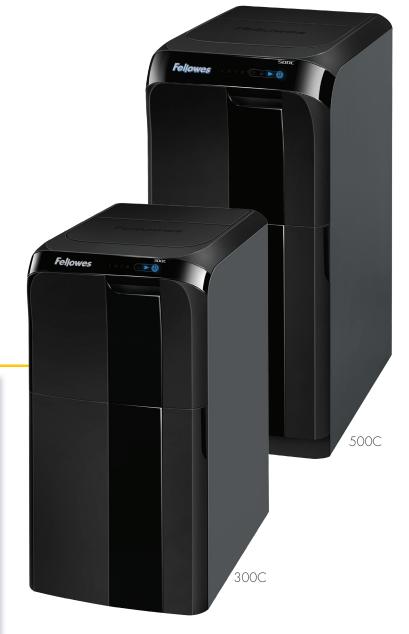

# AutoMax 300C & 500C

## Specifications

| Model #          | 300C                                                    | 500C                            |
|------------------|---------------------------------------------------------|---------------------------------|
| ltem             | 4651501                                                 | 4652001                         |
| Sheets per Cycle | 300                                                     | 500                             |
| Cut Type         | Cross-Cut                                               | Cross-Cut                       |
| Security         | Level P-4                                               | Level P-4                       |
| Cut Size         | 5/32" x ] 1/2"                                          | 5/32" x 1 1/2"                  |
| Users            | 1-5                                                     | 3-5                             |
| Run Time         | Up to 30 min                                            | Continuous                      |
| Bin Capacity     | 16 gallons                                              | 20 gallons                      |
| Bin Type         | Removable Corrugate Bin                                 |                                 |
| Throat Width     | 9"                                                      |                                 |
| Dimensions       | 35"H x 16 <sup>15</sup> /16"W<br>x 26 <sup>1</sup> /2"D | 37¾"H x 1615/16"W<br>x 271/16"D |
| Also Shreds      |                                                         |                                 |
| Warranty         | 2-year product and service plus 20-years on cutters     |                                 |