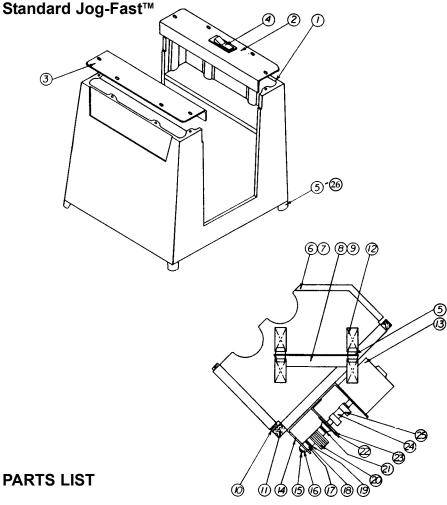

### MAINTENANCE:

Lubricate bearings with light oil every 6 months.

Occasionally, if necessary, remove any debris from bearings with a brush or an air jet stream. See parts list for bearing locations.

| KEY DESCRIPTION           | PART NO.    | QUAN. | KEY DESCRIPTION      | PART NO.  | QUAN. |
|---------------------------|-------------|-------|----------------------|-----------|-------|
| 1. Base                   | W-0400001   | 1     | 14. Motor Base       | W-0400014 | 1     |
| 2. Top Cover-R.H.         | W-0400002   | 1     | 15. Counter Shaft    | W-0400005 | 1     |
| 3. Top Cover-L.H.         | W-0400003   | 1     | 16. Bearing-Flange   | M-S013010 | 1     |
| 4. Switch                 | M-S033051   | 1     | 17. Set Collar       | M-S037302 | 2     |
| <ol><li>Bumpers</li></ol> | M-S030045   | 12    | 18. Washer-Nylon     | M-S019024 | 2     |
| 6. Side Panel-R.H.        | W-0400008   | 1     | 19. Thrust Washer    | M-S008088 | 1     |
| 7. Side Panel-L.H.        | W-0400009   | 1     | 20. Counterweights   | W-0400004 | 6     |
| 8. Side BcktR.H.          | W-0400010   | 1     | 21. Spring Washer    | M-S008086 | 1     |
| 9. Side BcktL.H.          | W-0400011 1 | 1     | 22. Bearing          | M-S013047 | 1     |
| 10. Wood Tray-Bottom      | W-0400006   | 1     | 23. Motor Base Bckt. | W-0400013 | 1     |
| 11. Wood Tray-Back        | W-0400007   | 1     | 24. Motor Coupling   | W-0400012 | 1     |
| 12. Springs               | M-S031074   | 8     | 25. Clamps           | M-S037314 | 2     |
| 13. Motor                 | M-S021030   | 1     | 26. Suction Cups     | M-S030048 | 4     |