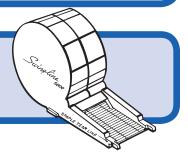

nd frustration by buying premium staples.

#### **HEAVY DUTY STAPLERS:**

Use different size staples for different sheet capacities.

Make sure you have the largest staple size to maximize the potential of your stapler.

#### **FOR SPECIALTY STAPLERS:**

Make sure you are using the correct staple. These often take specialty staples.

## Now choose the right staple...

#### Flat Clinch

Found in cartridge staplers, copy machines and some high capacity staplers. Improves stacking of multiple documents.



Are found in most commonly used staplers.



# **Crown Staples**

Require specific staplers. Improve holding power.



# **Undulated Staples**

Require specific staplers. An offset crown with improved holding power.



### Cartridge

Can hold up to 5000 staples. Used in electric staplers.