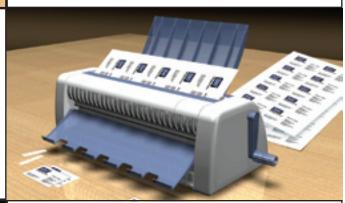

## CardMate Manual Business Card Cutter

## Template Instructions



Call Us at 1-800-944-4573

3/4"

## Cardmate Template Instructions



1.Place this template over your completed layout making sure all images are centered within the card parameters.

2. Be sure to leave at least 1/4 (5mm) on all 4 sides to avoid cutting letters and images off. The dotted lines on this template indicate these parameters.





3. Avoid cards that have "bleeding images" running off the edges. Such layouts are difficult to line up and the toner may scratch off the edges during cutting.

## Business Card Software Suggestions:

Avery Zweckform, Corel Draw, Microsoft Word, Data Becker, Sigel, etc.



1.800.631.3572 www.spiralbinding.com