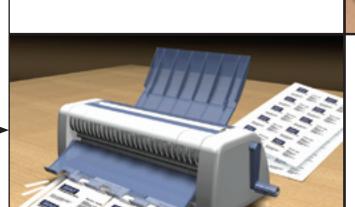

## CardMate Manual Business Card Cutter

## Template Instructions



Call Us at 1-800-944-4573

3/4"

## Cardmate Template Instructions



1.Place this template over your completed layout making sure all images are centered within the card parameters.

2. Be sure to leave at least 1/4 (5mm) on all 4 sides to avoid cutting letters and images off. The dotted lines on this template indicate these parameters.





3. Avoid cards that have "bleeding images" running off the edges. Such layouts are difficult to line up and the toner may scratch off the edges during cutting.

## Business Card Software Suggestions:

Avery Zweckform, Corel Draw, Microsoft Word, Data Becker, Sigel, etc.



1.800.631.3572 www.spiralbinding.com