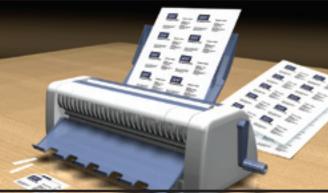

## CardMate Manual Business Card Cutter

## Template Instructions



Call Us at 1-800-944-4573

3/4"

## Cardmate Template Instructions



1.Place this template over your completed layout making sure all images are centered within the card parameters.

2. Be sure to leave at least 1/4 (5mm) on all 4 sides to avoid cutting letters and images off. The dotted lines on this template indicate these parameters.





3. Avoid cards that have "bleeding images" running off the edges. Such layouts are difficult to line up and the toner may scratch off the edges during cutting.

## Business Card Software Suggestions:

Avery Zweckform, Corel Draw, Microsoft Word, Data Becker, Sigel, etc.



1.800.631.3572 www.spiralbinding.com