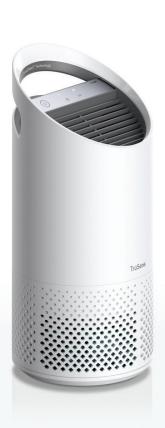

# TruSens Z-1000 Small-Room Portable Air Purifier

# Designed for you

| Air Purifier Model                 | Z-3000                   | Z-2000                | Z-1000                |
|------------------------------------|--------------------------|-----------------------|-----------------------|
| SensorPod™                         | •                        | •                     | _                     |
| Air Quality Indicator              | •                        | •                     | _                     |
| PureDirect <sup>™</sup> Technology | •                        | •                     | •                     |
| Levels of Purification             | 4                        | 4                     | 3                     |
| Room Coverage                      | 750 sq ft (70 sq m)      | 375 sq ft (35 sq m)   | 250 sq ft (23 sq m)   |
| Auto Mode                          | •                        | •                     | _                     |
| Carry Handle                       | •                        | •                     | •                     |
| Touch Controls                     | •                        | •                     | •                     |
| Dimensions (W x H)                 | 10" x 28.5" (26 x 73 cm) | 9" x 22" (22 x 57 cm) | 8" x 18" (20 x 45 cm) |
| Weight                             | 12.6 lbs (5.7 kg)        | 9.0 lbs (4.1 kg)      | 7.7 lbs (3.5 kg)      |