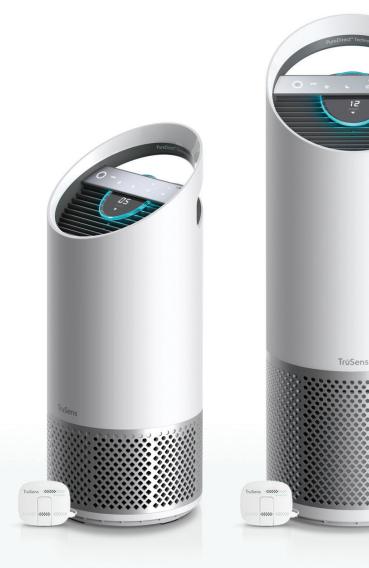

# TruSens Z-1000 Small-Room Portable Air Purifier

# TrüSens

## EXPERIENCE THE DIFFERENCE

air purifiers reimagined

# Designed for you

| Air Purifier Model                 | Z-3000                   | Z-2000                | Z-1000                |
|------------------------------------|--------------------------|-----------------------|-----------------------|
| SensorPod™                         | •                        | •                     | _                     |
| Air Quality Indicator              | •                        | •                     | _                     |
| PureDirect <sup>™</sup> Technology | •                        | •                     | •                     |
| Levels of Purification             | 4                        | 4                     | 3                     |
| Room Coverage                      | 750 sq ft (70 sq m)      | 375 sq ft (35 sq m)   | 250 sq ft (23 sq m)   |
| Auto Mode                          | •                        | •                     | _                     |
| Carry Handle                       | •                        | •                     | •                     |
| Touch Controls                     | •                        | •                     | •                     |
| Dimensions (W x H)                 | 10" x 28.5" (26 x 73 cm) | 9" x 22" (22 x 57 cm) | 8" x 18" (20 x 45 cm) |
| Weight                             | 12.6 lbs (5.7 kg)        | 9.0 lbs (4.1 kg)      | 7.7 lbs (3.5 kg)      |