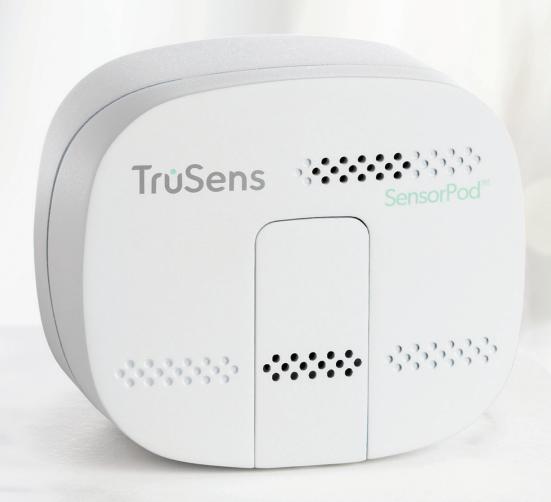

### Senses pollutants

Clean air should be everywhere, not just near the purifier. Placed across the room, SensorPod™ measures pollutants away from the purifier, then communicates with the purifier to ensure the full room benefits from purified air.

### Responds to your air

100+: POOR

SensorPod™ air quality readings are displayed on the illuminated disc. Know when your air is good, moderate or poor and have the peace of mind that your purifier responds accordingly.

**EPA AIR QUALITY INDEX** 

50 - 100 : MODERATE

• 0 - 50 : GOOD