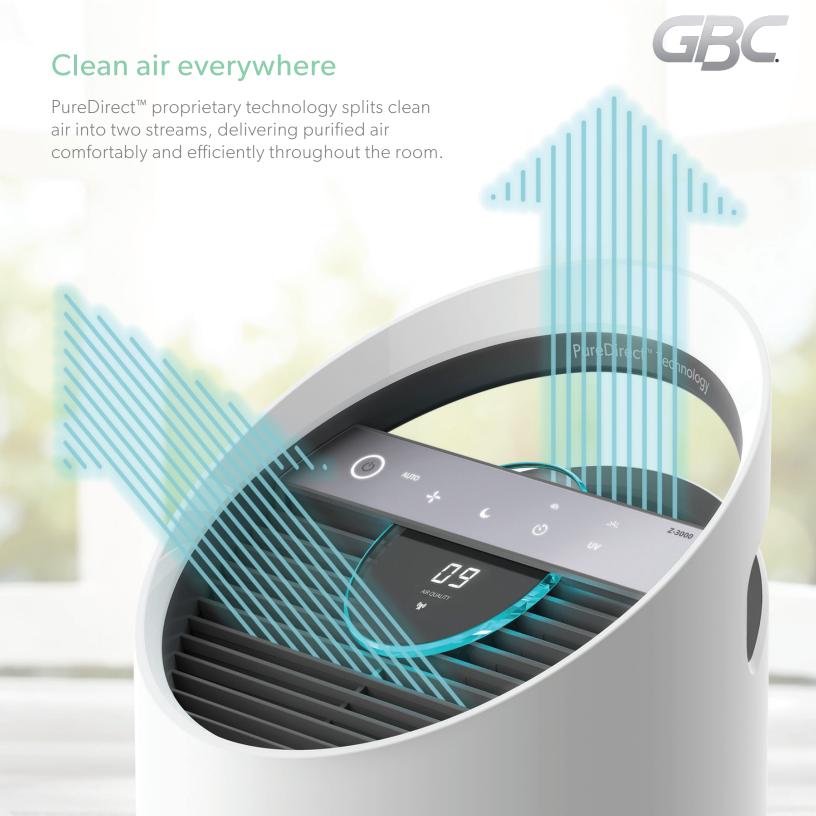

### Senses pollutants

Clean air should be everywhere, not just near the purifier. Placed across the room, SensorPod™ measures pollutants away from the purifier, then communicates with the purifier to ensure the full room benefits from purified air.