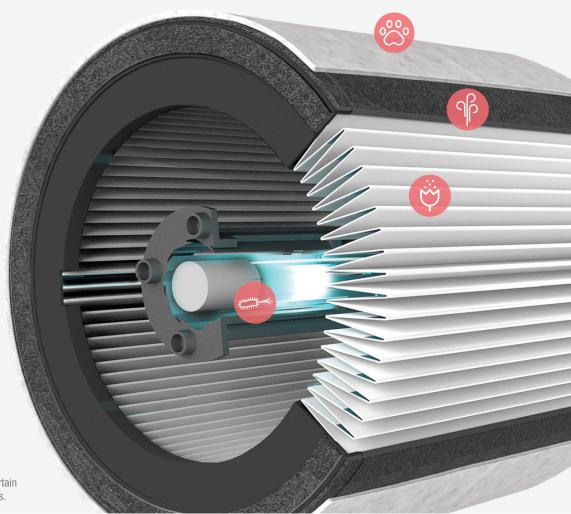

### Captures and destroys pollutants\*

360 degree DuPont™ filtration captures airborne pollutants and microscopic particles. The UV-C light kills germs and bacteria trapped in the filter.

WASHABLE PREFILTER

CARBON FILTER

\*In laboratory testing, UV lamp killed >98% of Staphylococcus aureus and Pseudomonas aeruginosa.

\*\*DuPont™ branded filters available in certain geographies. Check your region for details.

+ UV-C light