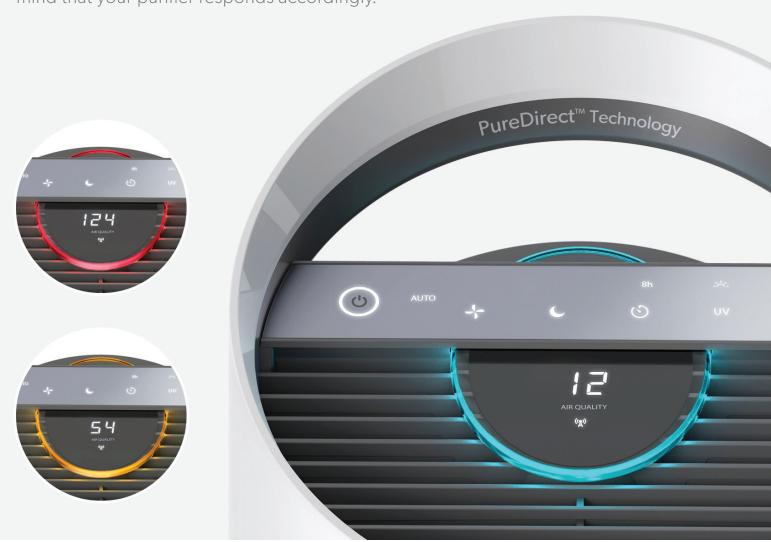

### Responds to your air

100+: POOR

SensorPod™ air quality readings are displayed on the illuminated disc. Know when your air is good, moderate or poor and have the peace of mind that your purifier responds accordingly.

**EPA AIR QUALITY INDEX** 

50 - 100 : MODERATE

• 0 - 50 : GOOD