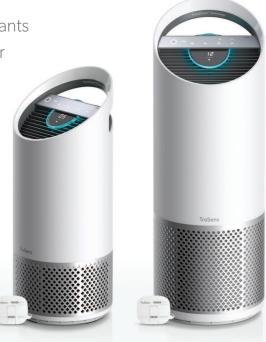

| AIR PURIFIER                       | Z-1000              | Z-2000              | Z-3000              |
|------------------------------------|---------------------|---------------------|---------------------|
| SensorPod <sup>™</sup>             |                     | •                   | •                   |
| Air Quality Indicator              |                     | •                   | •                   |
| PureDirect <sup>™</sup> Technology | •                   | •                   | •                   |
| Levels of Purification             | 3                   | 4                   | 4                   |
| Room Coverage                      | 250 ft <sup>2</sup> | 375 ft <sup>2</sup> | 750 ft <sup>2</sup> |

#### RESPONDS TO YOUR AIR

To ensure cleaner air for the whole room, TruSens repsonds to air quality feedback from a remote SensorPod™.

#### DELIVERS AIR EVERYWHERE

PureDirect technology splits clean air into two streams, delivering purified air to every part of the room.