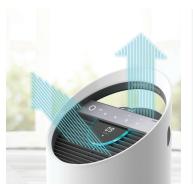

#### DELIVERS AIR EVERYWHERE

PureDirect technology splits clean air into two streams, delivering purified air to every part of the room.