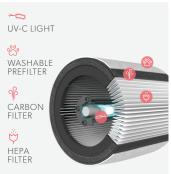

### CAPTURES AND DESTROYS POLLUTANTS

DuPont™ HEPA filter captures pollutants. The UV-C light kills germs and bacteria trapped in the filter.

9620 NE Tanasbourne, Dr. Suite 250, Hillsboro, OR 97124

E-mail: sales@mybinding.com Call Us: 1-800-944-4573