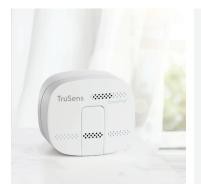

#### RESPONDS TO YOUR AIR

To ensure cleaner air for the whole room, TruSens repsonds to air quality feedback from a remote SensorPod™.

#### SENSES POLLUTANTS

TruSens clearly displays air quality information from the SensorPod™ so you can see that the purifier is effective.