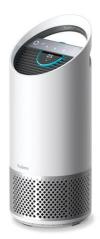

# TruSens Z-3000 Large Air Purifier with Air Quality Monitor

### Responds to your air

100+: POOR

SensorPod™ air quality readings are displayed on the illuminated disc. Know when your air is good, moderate or poor and have the peace of mind that your purifier responds accordingly.

**EPA AIR QUALITY INDEX** 

50 - 100 : MODERATE

• 0 - 50 : GOOD