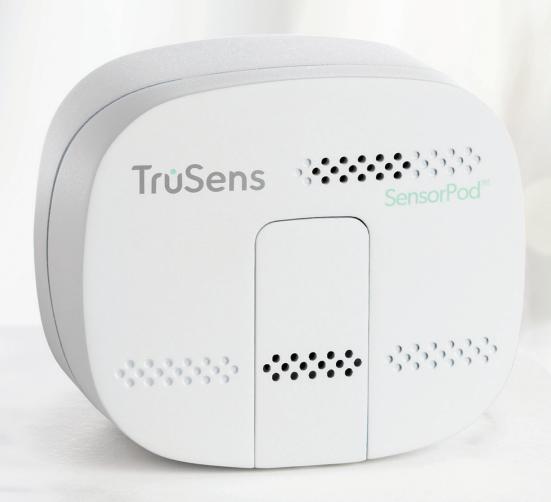

### Senses pollutants

Clean air should be everywhere, not just near the purifier. Placed across the room, SensorPod™ measures pollutants away from the purifier, then communicates with the purifier to ensure the full room benefits from purified air.