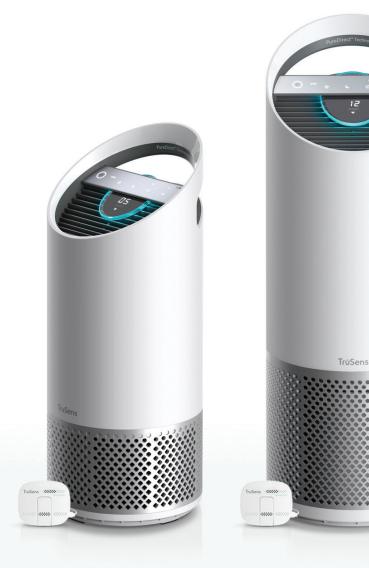

# TruSens Z-3000 Large Air Purifier with Air Quality Monitor

### Senses pollutants

Clean air should be everywhere, not just near the purifier. Placed across the room, SensorPod™ measures pollutants away from the purifier, then communicates with the purifier to ensure the full room benefits from purified air.

### Captures and destroys pollutants\*

360 degree DuPont™ filtration captures airborne pollutants and microscopic particles. The UV-C light kills germs and bacteria trapped in the filter.

WASHABLE PREFILTER