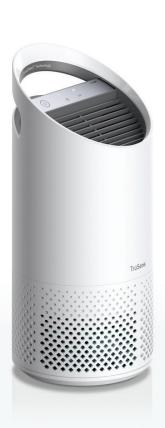

# TruSens Z-3000 Large Air Purifier with Air Quality Monitor

### Captures and destroys pollutants\*

360 degree DuPont™ filtration captures airborne pollutants and microscopic particles. The UV-C light kills germs and bacteria trapped in the filter.

WASHABLE PREFILTER