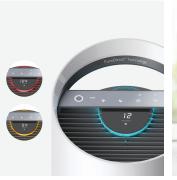

### SENSES POLLUTANTS

TruSens clearly displays air quality information from the SensorPod<sup>™</sup> so you can see that the purifier is effective.