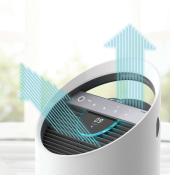

#### DELIVERS AIR EVERYWHERE

PureDirect technology splits clean air into two streams, delivering purified air to every part of the room.