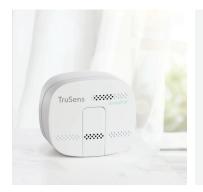

#### RESPONDS TO YOUR AIR

To ensure cleaner air for the whole room, TruSens repsonds to air quality feedback from a remote SensorPod<sup>™</sup>.

### SENSES POLLUTANTS

TruSens clearly displays air quality information from the SensorPod<sup>™</sup> so you can see that the purifier is effective.