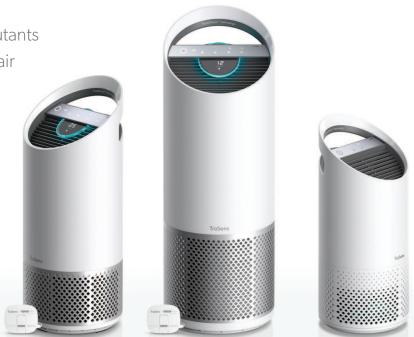

| AIR PURIFIER                       | Z-1000              | Z-2000              | Z-3000              |
|------------------------------------|---------------------|---------------------|---------------------|
| SensorPod™                         |                     | ٠                   | ٠                   |
| Air Quality Indicator              |                     | ٠                   | ٠                   |
| PureDirect <sup>™</sup> Technology | ٠                   | ٠                   | ٠                   |
| Levels of Purification             | 3                   | 4                   | 4                   |
| Room Coverage                      | 250 ft <sup>2</sup> | 375 ft <sup>2</sup> | 750 ft <sup>2</sup> |