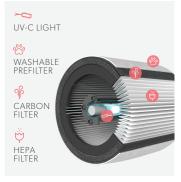

## CAPTURES AND DESTROYS POLLUTANTS

DuPont<sup>™</sup> HEPA filter captures pollutants. The UV-C light kills germs and bacteria trapped in the filter.