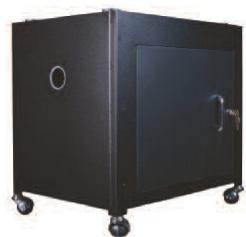

# **COUNT-WISE 1**

**Customize your** COUNT-WISE 1 to further enhance productivity with these options:

- Base cabinet with locking storage compartment and wheels
- Coupon tray (for smaller sheets)
- Customized user interface
- Foot Switch

\*Note: Maximum sheet size is based on the 27" x 27" table.

**Base Cabinet** 

Coupon Tray (For counting smaller sheets)

9620 NE Tanasbourne, Dr. Suite 250, Hillsboro, OR 97124

sales@mybinding.com