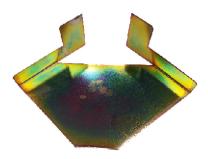

# **COUNT-WISE 1**

**Customize your** COUNT-WISE 1 to further enhance productivity with these options:

- Base cabinet with locking storage compartment and wheels
- Coupon tray (for smaller sheets)
- Customized user interface
- Foot Switch

\*Note: Maximum sheet size is based on the 27" x 27" table.

**Base Cabinet** 

Coupon Tray (For counting smaller sheets)

9620 NE Tanasbourne, Dr. Suite 250, Hillsboro, OR 97124

sales@mybinding.com