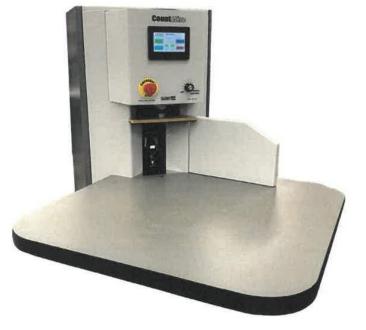

# **COUNT-WISE 1**

### High speed 100% accurate paper counter

Designed for fast accurate counting of printed or unprinted material. Improve productivity with the Count-Wise 1Sheet Counter from U.S. Paper Counters. Improve quantity control, verify quantities, check incoming / outgoing stock. Fast, accurate counting at speeds Up to 2500 counts per minute\* with batch tabbing from 5-9999\*. Includes a 4.5" color touch screen with large total count display.

#### **STANDARD FEATURES**

- Touch screen GUI (Graphic user interface)
- Up to 2500 CPM\* (Counts per minute)
- Easy installation
- Minimal Maintenance
- 27"X27" counting surface
- Interface can be customized