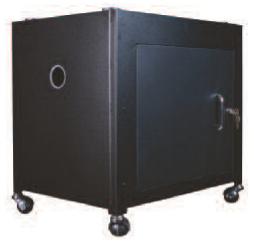

#### Customize your BANTAM-1 to further enhance productivity with these options:

- Base cabinet with locking storage compartment and wheels
- Coupon tray (for smaller sheets)
- Customized user interface

<sup>\*</sup>Note: Maximum sheet size is based on the 15" x 18" table.

**Base Cabinet** 

Coupon Tray

(For counting smaller sheets)

PO Box 837 • 138 Elizabeth Terrace • Cairo, NY 12413 USA

Phone: (518)622-2600 Fax: (518)622-2695