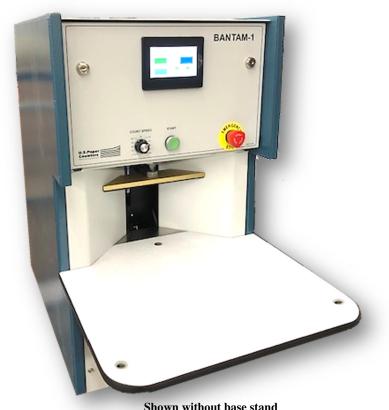

#### Sheet Counter & Batch Tabber

Improve productivity with the Bantam-1 Sheet Counter / Tabber from U.S. Paper Counters. Improve quantity control, verify quantities delivered to your customers and double check incoming stock. Fast, accurate counting and batch tabbing at speeds Up to 2000 counts per minute. With its 4.5" color touch screen user interface. Changing batch amounts has never been easier or faster.

#### STANDARD FEATURES

- Tab insertion from 5-9999
- Touch Screen interface
- Up to 2000 CPM (Counts per minute)
- Easy installation
- Minimal Maintenance
- Total, batch and overage displayed
- 15"X18" counting surface
- Interface can be customized

#### STANDARD SPECIFICATIONS:

| Net Weight160 lbs (73 Kg)                           |
|-----------------------------------------------------|
| Height30" (76 cm) Width                             |
| 18.5" (47 cm)                                       |
| Depth37" (94 cm)                                    |
| Throat Height6" (15 cm)                             |
| Table Size15" x 18" (38 cm x 46 cm)                 |
| Sheet Size Maximum15" x 18" (38 cm x 46 cm) Sheet   |
| Size Minimum2.25" x 4" (5.7 cm x 10 cm)             |
| Counts smaller sheets with the optional coupon tray |
| Paper Range12 lb bond up to .010 cover stock        |
| (25 g/m2 up to 250 g/m2)                            |
| Dependent upon paper substance & flexibility        |
| Electrical120V AC, 10A or 220/240V AC, 50/60 Hz     |