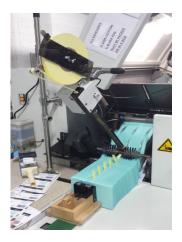

#### **High Speed In-Line Tab Inserter**

The **Shooter-IID** is designed to provide fast, accurate tab insertions at high speeds. The tabber can be mounted to your equipment or be free standing for mobility.

The **Shooter-IID** accurately inserts paper tabs into the receding delivery pile of sheeters, presses, paper board machines and paper converting equipment.

The **Shooter-IID** can easily be connected to your equipment by using our universal electronic coupling pick-up or our optional laser sensor.

"YOU CAN COUNT ON US!"

Shooter-IID shown with Base Stand

PO Box 837 • 138 Elizabeth Terrace • Cairo, NY 12413 USA US Sales: Toll Free 1-888-407-3966 Phone: (518)622-2600 Fax: (518)622-2695 E-Mail: <u>uspc1@wecount.com</u> Visit us online at: www.wecount.com