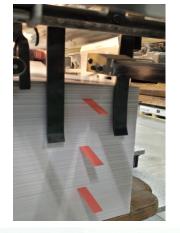

The **Shooter-IID** accurately inserts paper tabs into the receding delivery pile of sheeters, presses, paper board machines and paper converting equipment.

The **Shooter-IID** can easily be connected to your equipment by using our universal electronic coupling pick-up or our optional laser sensor.

#### APPLICATIONS

- In-line batching at high speeds
- Maximize press time and profit
- Stop shortages and overages
- Improve customer satisfaction