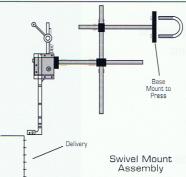

#### Customize your SHOOTER-IID to further enhance productivity with these options:

- Laser Sensor
- 90° Angle Tape Chute
- Swivel Bracket mount
- Custom Tape Chute Lengths (16" standard, up to 36" available)
- Distribution Box (Allows 3 or more tabbing heads to be operated by one controller)
- Stagger tabbing (Inserting tabs from alternating tabbing heads.)
- Sharp-Shooter Option (spoilage marker / flagger and wireless remote)
- Additional Tabbing Head
- Customized Programming