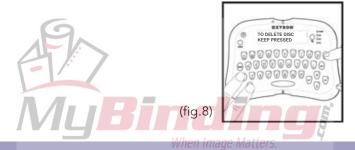

#### Erasing

- Insert a Blank Disc into the Blank Disc Slot. Scroll through the content on the disc by simultaneously pressing and holding the Shift button and Left or Right Arrow buttons to make sure you want to delete the content on the disc.
- To erase the last saved message on a Blank Disc, press the Shift button and the Delete button at the same time and hold for 3 seconds (fig.7)
- To erase all content on a disc, press the Purple, Green and Delete buttons at the same time and hold for 3 seconds. (fig.8)