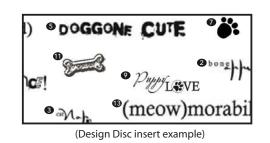

#### Mixing Design Disc<sup>™</sup> Artwork

- Place a Xyron<sup>®</sup> Design Disc<sup>™</sup> into the bottom of the Xyron<sup>®</sup> Design Disc<sup>™</sup> Maker. (fig.1)
- Each letter on the keypad corresponds to a numbered design. Look at the insert that comes with the Design Disc and use the chart below to select the desired designs.

- Only the letters corresponding to your selected designs, not the designs themselves, will show on the LCD screen.
- Select the desired size.
- Press the save button.