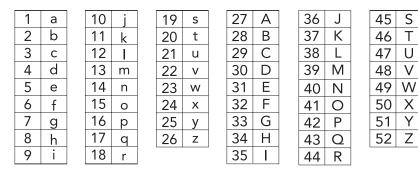

#### Mixing Design Disc<sup>™</sup> Artwork

- Place a Xyron<sup>®</sup> Design Disc<sup>™</sup> into the bottom of the Xyron<sup>®</sup> Design Disc<sup>™</sup> Maker. (fig.1)
- Each letter on the keypad corresponds to a numbered design. Look at the insert that comes with the Design Disc and use the chart below to select the desired designs.

- Only the letters corresponding to your selected designs, not the designs themselves, will show on the LCD screen.
- Select the desired size.
- Press the save button.