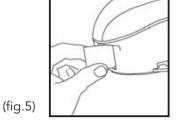

#### Printing

- After saving text to a Blank Disc, remove the Blank Disc from the Xyron® Design Disc™ Maker and insert it into the Xyron® Design Runner™. (fig.5)
- Scroll to the image you want to print the images are numbered in the order that you saved them.
- Place the white '+' on the right side of the Design Runner on the project where you want to begin printing. (fig.6)
- Press and hold the green button.
- Wait for the 'P' to appear on the bottom left of the LCD screen.