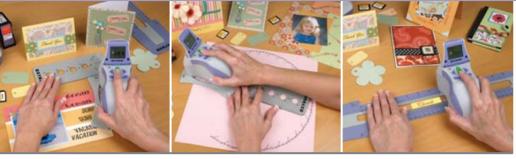

#### Printing

- After saving text to a Blank Disc, remove the Blank Disc from the Xyron® Design Disc™ Maker and insert it into the Xyron® Design Runner™. (fig.5)
- Scroll to the image you want to print the images are numbered in the order that you saved them.
- Place the white '+' on the right side of the Design Runner on the project where you want to begin printing. (fig.6)
- Press and hold the green button.
- Wait for the 'P' to appear on the bottom left of the LCD screen.

#### Printing (con't)

• Keep the green button pressed and move the Xyron® Design Runner™ to the right until printing is complete.