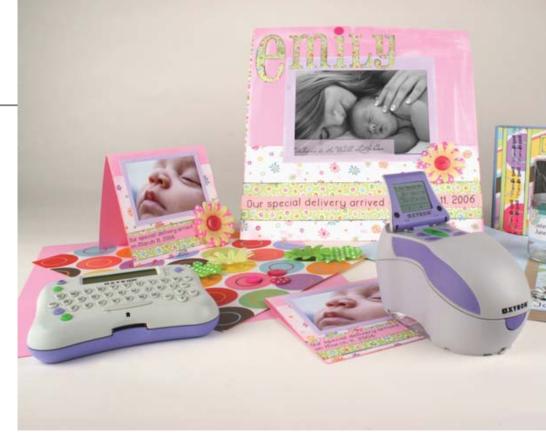

Create personalized Design Discs with the Xyron® Design Disc™ Maker

#### The Xyron<sup>®</sup> Design Disc<sup>™</sup> Maker