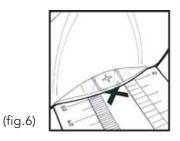

#### Printing

- After saving text to a Blank Disc, remove the Blank Disc from the Xyron® Design Disc™ Maker and insert it into the Xyron® Design Runner™. (fig.5)
- Scroll to the image you want to print the images are numbered in the order that you saved them.
- Place the white '+' on the right side of the Design Runner on the project where you want to begin printing. (fig.6)
- Press and hold the green button.
- Wait for the 'P' to appear on the bottom left of the LCD screen.