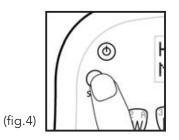

#### Composing Messages

- Insert a Font Disc (if a different Font is desired) as shown. (fig.1)
- Type in words or phrases.
- Select a size. (fig.2)
- Insert a Blank Disc. (fig.3)
- Press the save button. (fig.4)