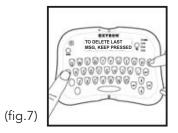

#### Erasing

- Insert a Blank Disc into the Blank Disc Slot. Scroll through the content on the disc by simultaneously pressing and holding the Shift button and Left or Right Arrow buttons to make sure you want to delete the content on the disc.
- To erase the last saved message on a Blank Disc, press the Shift button and the Delete button at the same time and hold for 3 seconds (fig.7)
- To erase all content on a disc, press the Purple, Green and Delete buttons at the same time and hold for 3 seconds. (fig.8)